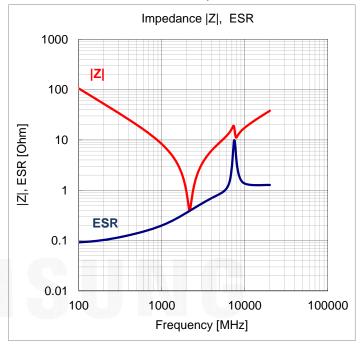

## 3. Frequency characteristics

Network Analyzer N5230, 100MHz to 20GHz

9514420

Any data in this sheet are subject to change, modify or discontinue without notice The data sheets include the typical data for design reference only. If there is any question regarding the data sheets, please contact our sales personnel or application engineers