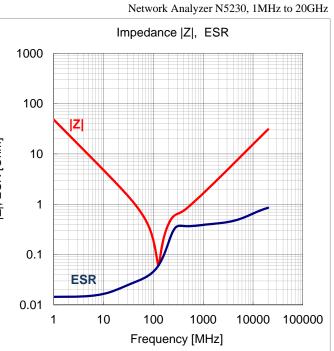

## 2. Description

| Part no.                      | CL21C332JAFNNNE |                | 1 |
|-------------------------------|-----------------|----------------|---|
| Size (inch / mm)              | 0805/2012       | [Z], ESR [Ohm] |   |
| Thickness (mm)                | 1.25            |                |   |
| Temperature<br>charateristics | C0G             |                |   |
| Capacitance                   | 3.3 nF          |                |   |
| Capacitance<br>tolerance      | ± 5 %           |                | 0 |
| Rated voltage<br>(Vdc)        | 25              |                |   |

## **3. Frequency characteristics**

Any data in this sheet are subject to change, modify or discontinue without notice The data sheets include the typical data for design reference only. If there is any question regarding the data sheets, please contact our sales personnel or application engineers